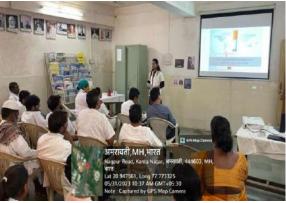

### Brief Description of the activity carried out:

WHO declosed 10<sup>th</sup> September of every year as "World Suicide Prevention Day". As a post of social/responsibility a social programmes was conducted for General population, Medical students, and Hospital staff by Department of Psychiatry on 16/9/2023 within OPD Premises on 10.30 am to 12 noon.

This programme was started by welcoming Chief Guest Dr. A. T. Deshmukh Dean & Dr. P.R. Tekade, Medical Superintendent, Dr. PDMMC & Introductory remark to Audience by Dr. A.V. Saboo, Head of the Department, Dr. PDMMC, Amravati.

Different Aspects of suicide has been discussed by team of residents -

- 1. About Introduction, Statistics & Courses by Dr. Kaustubh Bhor (PG student)
- 2. Risk Factors, warning signs and preventive factors by dr. Rish Jatal (PG student)
- Suicide Management, Psychosocial support and social Prevention by Dr. Pooja Hazare (PG student)