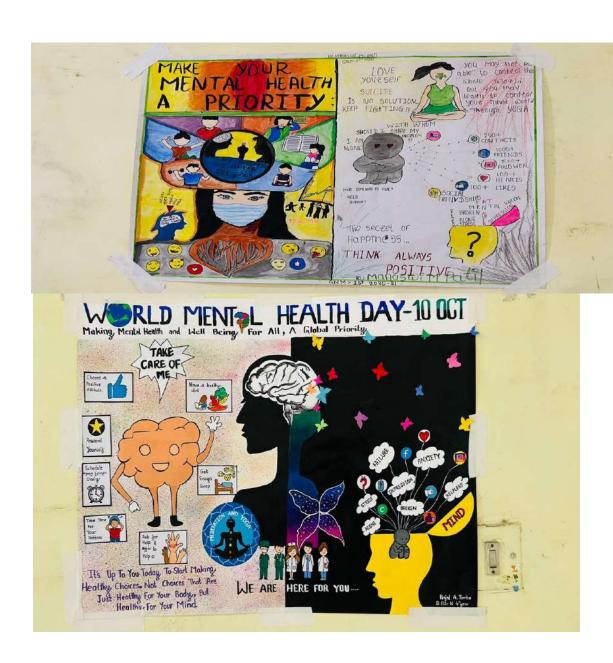

#### Main Event-

1. Poster Presentation: Posters depicting various mental health disorders, the myths are presented in the control of the contr surrounding those and the role of a qualified Mental Health Personnel in the same and the role of a qualified Mental Health Personnel in the same and the role of a qualified Mental Health Personnel in the same and the role of a qualified Mental Health Personnel in the same and the role of a qualified Mental Health Personnel in the same and the role of a qualified Mental Health Personnel in the same and the role of a qualified Mental Health Personnel in the same and the role of a qualified Mental Health Personnel in the same and the role of a qualified Mental Health Personnel in the same and the role of a qualified Mental Health Personnel in the same and the role of a qualified Mental Health Personnel in the same and the sam management of these disorders were made by the GNM Nursing Students of PDMMC and were displayed for public awareness and appreciation.

a qualified Mental Health proffessional in the treatment of Depression and Anxiety disorders, the effects of Alcohol on day to day life and the need for deaddiction, the subtle features of OCD that might warrant Psychiatric help and the myths and the irrational practises surrounding grave psychiatric disorders like Schizophrenia and Bipolar Mood Disorder were beautifully depicted in this Role Play. All the disorders which were shown in the play were explained by Dr. Rujuta Latkar, a Resident from Department of Psychiatry in a very clear and lucid manner.

3. Prize Distribution: Towards the end of the role-play, prizes were distributed to the students who had made the Top 3 best Posters. They were given a Certificate and a token of appreciation.