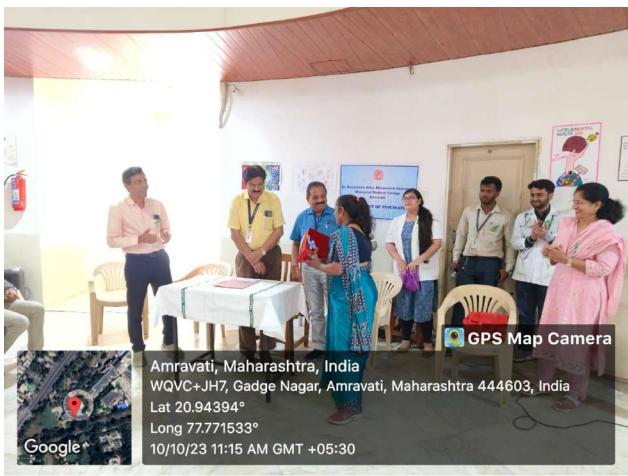

### Brief Description of the activity carried out:

WHO declosed 10<sup>th</sup> October of every year as "World Mental Health Awareness". As a post of social/responsibility a social programmes was conducted for General population, Medical students, and Hospital staff by Department of Psychiatry on 10/10/2023 within OPD Premises on 10.30 am to 12 noon.

This programme was started by welcoming Chief Guest Dr. A. T. Deshmukh Dean & Dr. P.R. Tekade, Medical Superintendent, Dr. PDMMC & Introductory remark to Audience by Dr. A.V. Saboo, Head of the Department, Dr. PDMMC, Amravati.

Different Aspects of Mental Health Awareness has been discussed by team of residents -

- 1. About Introduction, Statistics & Courses by Dr. Risha Jatal (PG student)
- Suicide Management, Psychosocial support and social Prevention by Dr. Pooja Hazare (PG student)