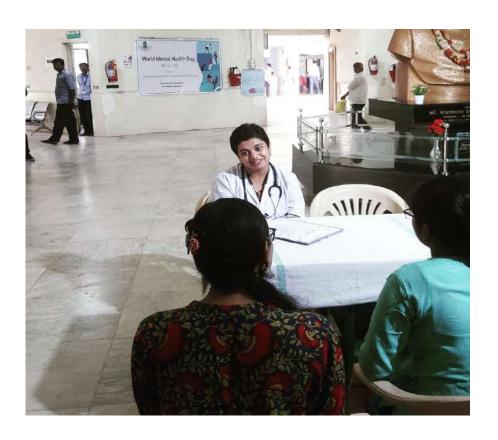

### Brief Description of the activity carried out:

WHO declosed 10<sup>th</sup> October of every year as "World Mental Health Awareness". As a post of social/responsibility a social programmes was conducted for General population, Medical students, and Hospital staff by Department of Psychiatry on 10/10/2023 within OPD Premises on 10.30 am to 12 noon.

### Brief Description of the activity carried out:

WHO declosed 10<sup>th</sup> September of every year as "World Suicide Prevention Day". As a post of social/responsibility a social programmes was conducted for General population, Medical students, and Hospital staff by Department of Psychiatry on 16/9/2023 within OPD Premises on 10.30 am to 12 noon.