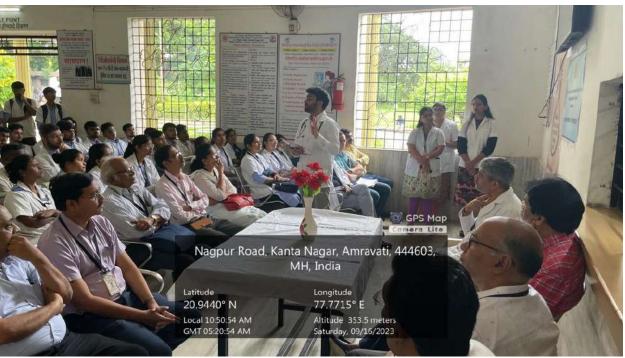

### Brief Description of the activity carried out:

WHO declosed 10<sup>th</sup> October of every year as "World Mental Health Awareness". As a post of social/responsibility a social programmes was conducted for General population, Medical students, and Hospital staff by Department of Psychiatry on 10/10/2023 within OPD Premises on 10.30 am to 12 noon.

This programme was started by welcoming Chief Guest Dr. A. T. Deshmukh Dean & Dr. P.R. Tekade, Medical Superintendent, Dr. PDMMC & Introductory remark to Audience by Dr. A.V. Saboo, Head of the Department, Dr. PDMMC, Amravati.

Different Aspects of Mental Health Awareness has been discussed by team of residents -

- 1. About Introduction, Statistics & Courses by Dr. Risha Jatal (PG student)
- Suicide Management, Psychosocial support and social Prevention by Dr. Pooja Hazare (PG student)