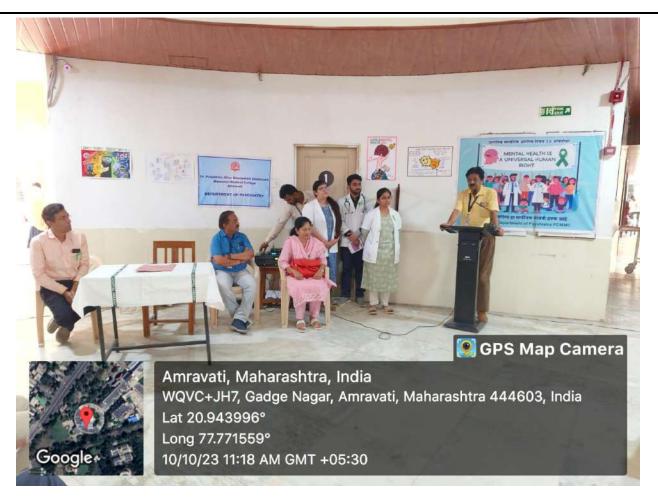

This programme was started by welcoming Chief Guest Dr. A. T. Deshmukh Dean & Dr. P.R. Tekade, Medical Superintendent, Dr. PDMMC & Introductory remark to Audience by Dr. A.V. Saboo, Head of the Department, Dr. PDMMC, Amravati.

Different Aspects of Mental Health Awareness has been discussed by team of residents -

- 1. About Introduction, Statistics & Courses by Dr. Risha Jatal (PG student)
- Suicide Management, Psychosocial support and social Prevention by Dr. Pooja Hazare (PG student)

This program was followed by skid on

- a) Depressive Disorder
- b) Alcohol Use Disorder
- c) Schizophrenia

By B.Sc Nursing students to Audiences present for Program.

The Audience was informed that they could seek help from OPD No. 7 Department of Psychiatry Dr. PDMMC & to last conclusion remark was given by Respected Dean sir about mental awareness and its prevention and had timely help can prevent mode conclusion remark and thanked everyone for their attendance.