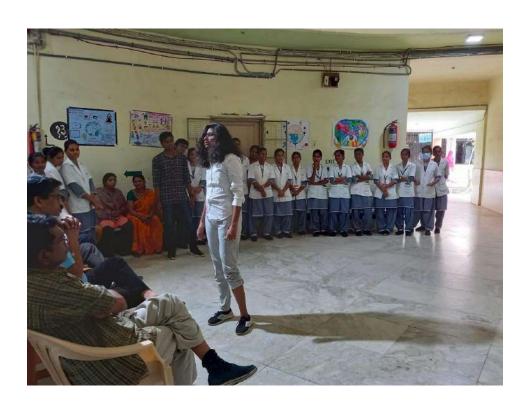

### Brief Description of the activity carried out:

WHO declosed 10<sup>th</sup> October of every year as "World Mental Health Awareness". As a post of social/responsibility a social programmes was conducted for General population, Medical students, and Hospital staff by Department of Psychiatry on 10/10/2023 within OPD Premises on 10.30 am to 12 noon.

This programme was started by welcoming Chief Guest Dr. A. T. Deshmukh Dean & Dr. P.R. Tekade, Medical Superintendent, Dr. PDMMC & Introductory remark to Audience by Dr. A.V. Saboo, Head of the Department, Dr. PDMMC, Amravati.

This program was followed by skid on

- a) Depressive Disorder
- b) Alcohol Use Disorder
- c) Schizophrenia

By B.Sc Nursing students to Audiences present for Program.

The Audience was informed that they could seek help from OPD No. 7 Department of Psychiatry Dr. PDMMC & to last conclusion remark was given by Respected Dean sir about mental awareness and its prevention and had timely help can prevent mode conclusion remark and thanked everyone for their attendance.