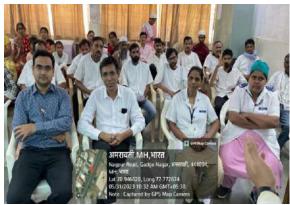

### Brief Description of the activity carried out:

WHO declosed 10<sup>th</sup> October of every year as "World Mental Health Awareness". As a post of social/responsibility a social programmes was conducted for General population, Medical students, and Hospital staff by Department of Psychiatry on 10/10/2023 within OPD Premises on 10.30 am to 12 noon.

This programme was started by welcoming Chief Guest Dr. A. T. Deshmukh Dean & Dr. P.R. Tekade, Medical Superintendent, Dr. PDMMC & Introductory remark to Audience by Dr. A.V. Saboo, Head of the Department, Dr. PDMMC, Amravati.

Different Aspects of Mental Health Awareness has been discussed by team of residents -

- 1. About Introduction, Statistics & Courses by Dr. Risha Jatal (PG student)
- Suicide Management, Psychosocial support and social Prevention by Dr. Pooja Hazare (PG student)