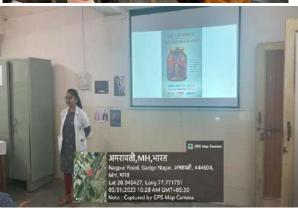

# "World Suicide Prevention Day" on 16th September, 2023

# नवभारत

# आत्महत्या से जुड़े विभिन्न मुद्दों पर किया गया मार्गदर्शन

PDMC में विश्व आत्महत्या रोकथाम दिवस मनाया

■ अमरावती, ब्यूरो. शिवाजी शिक्षण संस्थान द्वारा संचालित डॉ. पंजाबराव देशमुख स्मृति मेडिकल कॉलेज एवं अस्पताल में मनोरोग विभाग की ओर से 'विश्व आत्महत्या रोकथाम दिवस' मनाया गया. कार्यक्रम की अध्यक्षता संस्थापक डॉ. अनिल देशमुख ने की. प्रास्ताविक विभाग प्रमुख डॉ. आशीष साबू ने किया. विभागाध्यक्ष के मार्गदर्शन में स्नातकोत्तर विद्यार्थियों ने पावर प्वाइंट प्रेजेंटेशन के माध्यम से आत्महत्या के कारणों, इसके जोखिम कारकों, चेतावनी के संकेतों और