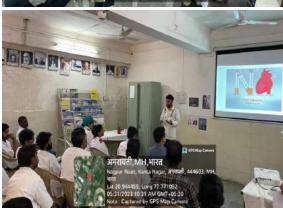

### Brief Description of the activity carried out:

WHO declosed 10<sup>th</sup> September of every year as "World Suicide Prevention Day". As a post of social/responsibility a social programmes was conducted for General population, Medical students, and Hospital staff by Department of Psychiatry on 16/9/2023 within OPD Premises on 10.30 am to 12 noon.

This programme was started by welcoming Chief Guest Dr. A. T. Deshmukh Dean & Dr. P.R. Tekade, Medical Superintendent, Dr. PDMMC & Introductory remark to Audience by Dr. A.V. Saboo, Head of the Department, Dr. PDMMC, Amravati.

Different Aspects of suicide has been discussed by team of residents -

- 1. About Introduction, Statistics & Courses by Dr. Kaustubh Bhor (PG student)
- 2. Risk Factors, warning signs and preventive factors by dr. Rish Jatal (PG student)
- Suicide Management, Psychosocial support and social Prevention by Dr. Pooja Hazare (PG student)