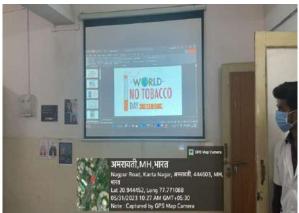

### **Activity Report**

Project/Activity/Event Name: "World No Tobacco Day"

Date: 31st May, 2023

Venue / Place: Seminar hall, Psychiatry OPD No. 07 Dr.PDMC, Amravati Department / Section: Dept. of Psychiatry Dr. P.D.M.M. C. Amravati.

Brief Description of the activity carried out:

The "World No Tobacco Day" amongst Resident doctors organised by Dept. of Psychiay, Dr.PDMC on 31<sup>st</sup> May, 2023 in Seminar hall, Psychiatry OPD No. 07, Dr. Panjabrao Deshmukh Memorial Medical college, Amravati. Time- 3pm-5pm

## CIRCULAR

On the occasion of "World No Tobacco Day", department of psychiatry is organizing a small event consisting of an interactive skit, Q&A, speeches and posters to shed light on the harmful effects of tobacco.