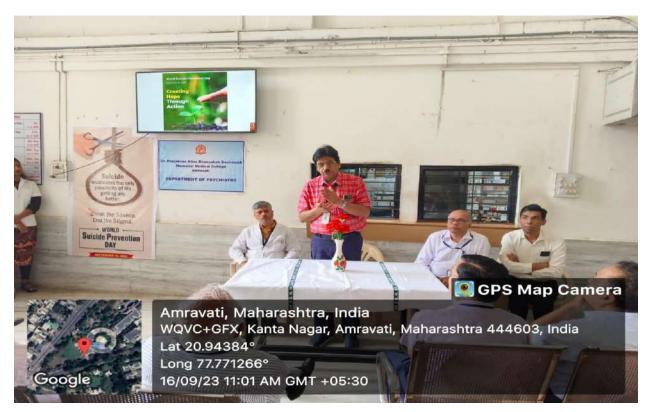

### Brief Description of the activity carried out:

WHO declosed 10<sup>th</sup> September of every year as "World Suicide Prevention Day". As a post of social/responsibility a social programmes was conducted for General population, Medical students, and Hospital staff by Department of Psychiatry on 16/9/2023 within OPD Premises on 10.30 am to 12 noon.

This programme was started by welcoming Chief Guest Dr. A. T. Deshmukh Dean & Dr. P.R. Tekade, Medical Superintendent, Dr. PDMMC & Introductory remark to Audience by Dr. A.V. Saboo, Head of the Department, Dr. PDMMC, Amravati.

Different Aspects of suicide has been discussed by team of residents -

- 1. About Introduction, Statistics & Courses by Dr. Kaustubh Bhor (PG student)
- 2. Risk Factors, warning signs and preventive factors by dr. Rish Jatal (PG student)
- Suicide Management, Psychosocial support and social Prevention by Dr. Pooja Hazare (PG student)