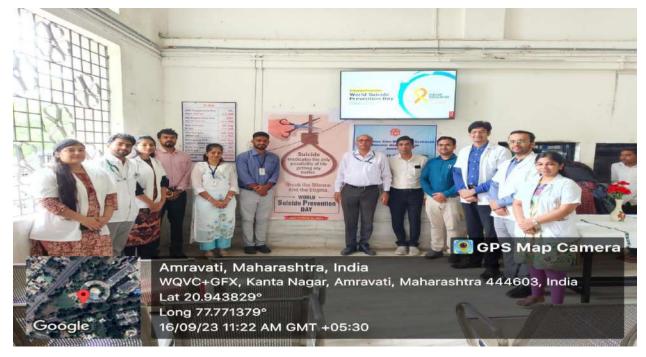

### Program/Activity Report

Project/Activity/Event Name: "World Suicide Prevention Day"

Date: 16/09/2023

Venue / Place: OPD Premises, Dr. P.D.M.C. Amravati

Department / Section: Department of Psychiatry Dr. P.D.M.M. C. Amravati.

### Brief Description of the activity carried out:

WHO declosed 10<sup>th</sup> September of every year as "World Suicide Prevention Day". As a post of social/responsibility a social programmes was conducted for General population, Medical students, and Hospital staff by Department of Psychiatry on 16/9/2023 within OPD Premises on 10.30 am to 12 noon.

This programme was started by welcoming Chief Guest Dr. A. T. Deshmukh Dean & Dr. P.R. Tekade, Medical Superintendent, Dr. PDMMC & Introductory remark to Audience by Dr. A.V. Saboo, Head of the Department, Dr. PDMMC, Amravati.

Different Aspects of suicide has been discussed by team of residents -

- 1. About Introduction, Statistics & Courses by Dr. Kaustubh Bhor (PG student)
- 2. Risk Factors, warning signs and preventive factors by dr. Rish Jatal (PG student)
- Suicide Management, Psychosocial support and social Prevention by Dr. Pooja Hazare (PG student)