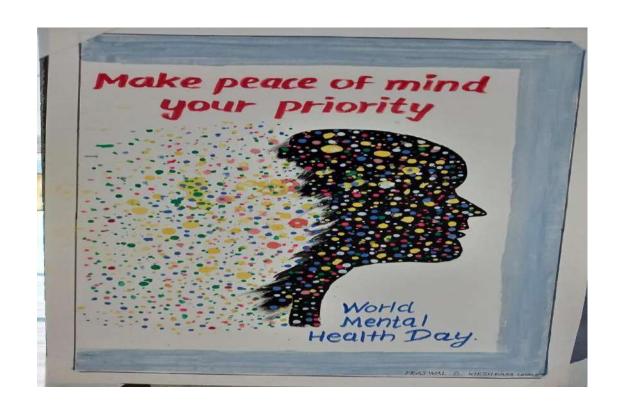

### CIRCULAR

On the occasion of "World Mental Health Day", Department of Psychiatry is organizing Pole Play and Poster Exhibition to spread awareness regarding mental health.

All the Teachers, faculty members, students and non-teaching staff are invited to grace the occasion.

Date: 10th October, 2022 (Monday)

Time: 10.00 am

Venue: OPD premises, Dr. P.D.M.M.C. Amravati.

Dean Dr. P. D. M. Medical College Amravati.

DEAN