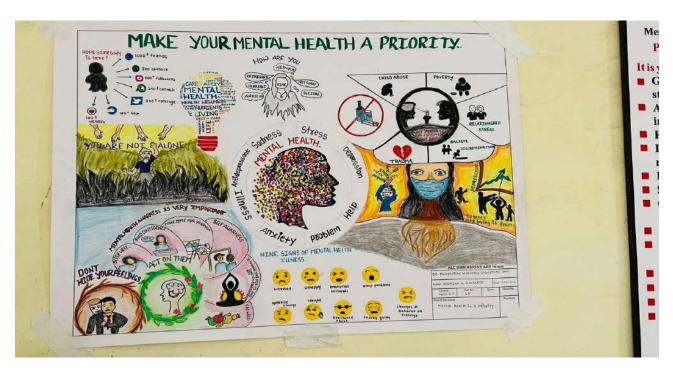

#### Main Event-

1. Poster Presentation: Posters depicting various mental health disorders, the myths are presented in the control of the contr surrounding those and the role of a qualified Mental Health Personnel in the same and the role of a qualified Mental Health Personnel in the same and the role of a qualified Mental Health Personnel in the same and the role of a qualified Mental Health Personnel in the same and the role of a qualified Mental Health Personnel in the same and the role of a qualified Mental Health Personnel in the same and the role of a qualified Mental Health Personnel in the same and the role of a qualified Mental Health Personnel in the same and the role of a qualified Mental Health Personnel in the same and the role of a qualified Mental Health Personnel in the same and the role of a qualified Mental Health Personnel in the same and the sam management of these disorders were made by the GNM Nursing Students of PDMMC and were displayed for public awareness and appreciation.

a qualified Mental Health proffessional in the treatment of Depression and Anxiety disorders, the effects of Alcohol on day to day life and the need for deaddiction, the subtle features of OCD that might warrant Psychiatric help and the myths and the irrational practises surrounding grave psychiatric disorders like Schizophrenia and Bipolar Mood Disorder were beautifully depicted in this Role Play. All the disorders which were shown in the play were explained by Dr. Rujuta Latkar, a Resident from Department of Psychiatry in a very clear and lucid manner.