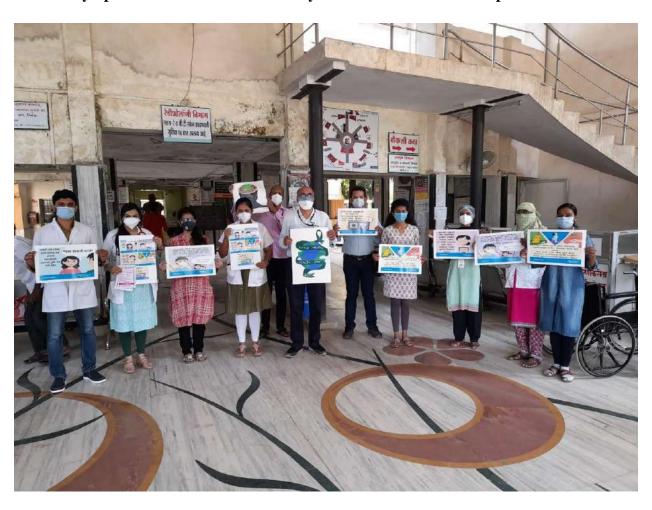

### Brief Description of the activity carried out:

WHO declosed 10<sup>th</sup> October of every year as "World Mental Health Awareness". As a post of social/responsibility a social programmes was conducted for General population, Medical students, and Hospital staff by Department of Psychiatry on 10/10/2023 within OPD Premises on 10.30 am to 12 noon.

This programme was started by welcoming Chief Guest Dr. A. T. Deshmukh Dean & Dr. P.R. Tekade, Medical Superintendent, Dr. PDMMC & Introductory remark to Audience by Dr. A.V. Saboo, Head of the Department, Dr. PDMMC, Amravati.

This program was followed by skid on

- a) Depressive Disorder
- b) Alcohol Use Disorder
- c) Schizophrenia

By B.Sc Nursing students to Audiences present for Program.

The Audience was informed that they could seek help from OPD No. 7 Department of Psychiatry Dr. PDMMC & to last conclusion remark was given by Respected Dean sir about mental awareness and its prevention and had timely help can prevent mode conclusion remark and thanked everyone for their attendance.