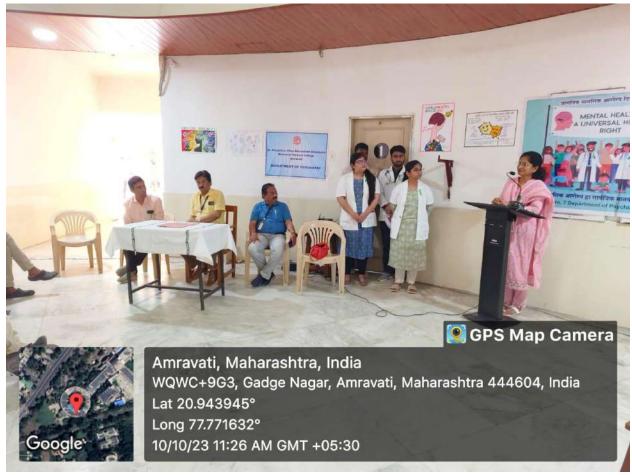

This programme was started by welcoming Chief Guest Dr. A. T. Deshmukh Dean & Dr. P.R. Tekade, Medical Superintendent, Dr. PDMMC & Introductory remark to Audience by Dr. A.V. Saboo, Head of the Department, Dr. PDMMC, Amravati.

Different Aspects of Mental Health Awareness has been discussed by team of residents -

- 1. About Introduction, Statistics & Courses by Dr. Risha Jatal (PG student)
- Suicide Management, Psychosocial support and social Prevention by Dr. Pooja Hazare (PG student)

This program was followed by skid on

- a) Depressive Disorder
- b) Alcohol Use Disorder
- c) Schizophrenia

By B.Sc Nursing students to Audiences present for Program.

The Audience was informed that they could seek help from OPD No. 7 Department of Psychiatry Dr. PDMMC & to last conclusion remark was given by Respected Dean sir about mental awareness and its prevention and had timely help can prevent mode conclusion remark and thanked everyone for their attendance.