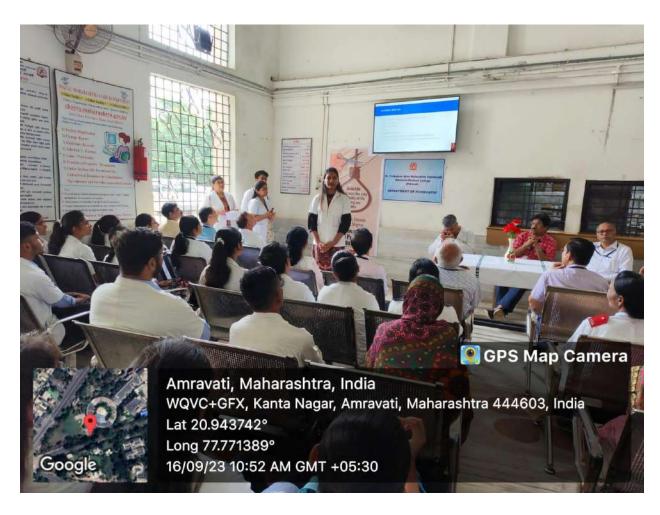

Different Aspects of suicide has been discussed by team of residents -

- 1. About Introduction, Statistics & Courses by Dr. Kaustubh Bhor (PG student)
- 2. Risk Factors, warning signs and preventive factors by dr. Rish Jatal (PG student)
- Suicide Management, Psychosocial support and social Prevention by Dr. Pooja Hazare (PG student)

The Audience was informed that they could seek help from OPD No. 7 Department of Psychiatry Dr. PDMMC & to last conclusion remark was given by Respected Dean sir about suicide awareness and its prevention and had timely help can prevent mode conclusion remark and thanked everyone for their attendance.