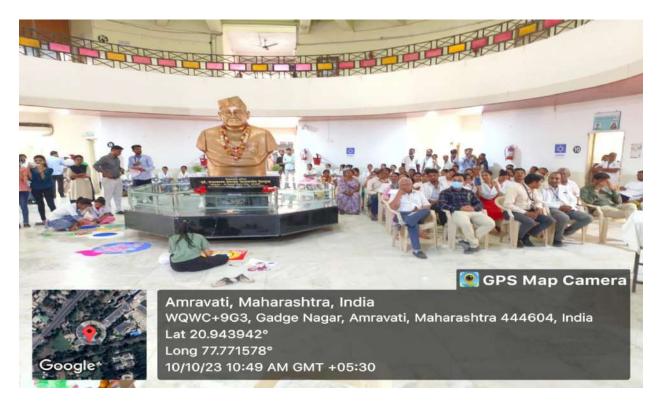

### Brief Description of the activity carried out:

WHO declosed 10<sup>th</sup> October of every year as "World Mental Health Awareness". As a post of social/responsibility a social programmes was conducted for General population, Medical students, and Hospital staff by Department of Psychiatry on 10/10/2023 within OPD Premises on 10.30 am to 12 noon.

This programme was started by welcoming Chief Guest Dr. A. T. Deshmukh Dean & Dr. P.R. Tekade, Medical Superintendent, Dr. PDMMC & Introductory remark to Audience by Dr. A.V. Saboo, Head of the Department, Dr. PDMMC, Amravati.

Different Aspects of Mental Health Awareness has been discussed by team of residents -

- 1. About Introduction, Statistics & Courses by Dr. Risha Jatal (PG student)
- Suicide Management, Psychosocial support and social Prevention by Dr. Pooja Hazare (PG student)