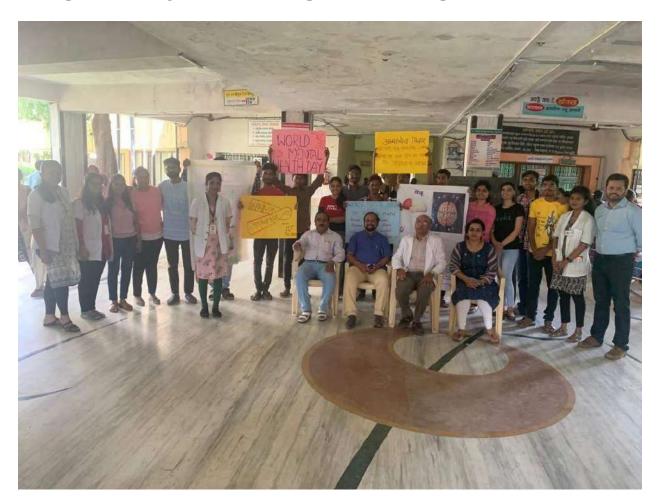

### Brief Description of the activity carried out:

WHO declosed 10<sup>th</sup> October of every year as "World Mental Health Awareness". As a post of social/responsibility a social programmes was conducted for General population, Medical students, and Hospital staff by Department of Psychiatry on 10/10/2023 within OPD Premises on 10.30 am to 12 noon.

This programme was started by welcoming Chief Guest Dr. A. T. Deshmukh Dean & Dr. P.R. Tekade, Medical Superintendent, Dr. PDMMC & Introductory remark to Audience by Dr. A.V. Saboo, Head of the Department, Dr. PDMMC, Amravati.

Different Aspects of Mental Health Awareness has been discussed by team of residents -

- 1. About Introduction, Statistics & Courses by Dr. Risha Jatal (PG student)
- Suicide Management, Psychosocial support and social Prevention by Dr. Pooja Hazare (PG student)

This program was followed by skid on

- a) Depressive Disorder
- b) Alcohol Use Disorder
- c) Schizophrenia

By B.Sc Nursing students to Audiences present for Program.

The Audience was informed that they could seek help from OPD No. 7 Department of Psychiatry Dr. PDMMC & to last conclusion remark was given by Respected Dean sir about mental awareness and its prevention and had timely help can prevent mode conclusion remark and thanked everyone for their attendance.