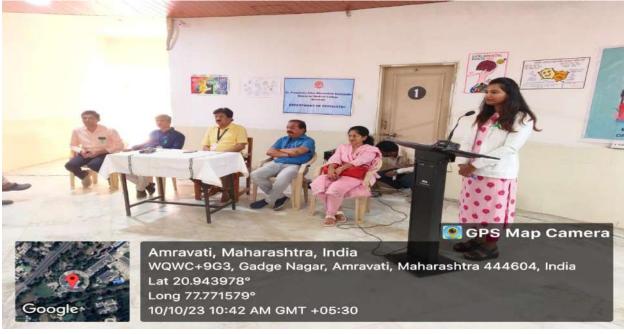

This programme was started by welcoming Chief Guest Dr. A. T. Deshmukh Dean & Dr. P.R. Tekade, Medical Superintendent, Dr. PDMMC & Introductory remark to Audience by Dr. A.V. Saboo, Head of the Department, Dr. PDMMC, Amravati.

Different Aspects of Mental Health Awareness has been discussed by team of residents -

- 1. About Introduction, Statistics & Courses by Dr. Risha Jatal (PG student)
- Suicide Management, Psychosocial support and social Prevention by Dr. Pooja Hazare (PG student)

This program was followed by skid on

- a) Depressive Disorder
- b) Alcohol Use Disorder
- c) Schizophrenia

By B.Sc Nursing students to Audiences present for Program.

The Audience was informed that they could seek help from OPD No. 7 Department of Psychiatry Dr. PDMMC & to last conclusion remark was given by Respected Dean sir about mental awareness and its prevention and had timely help can prevent mode conclusion remark and thanked everyone for their attendance.