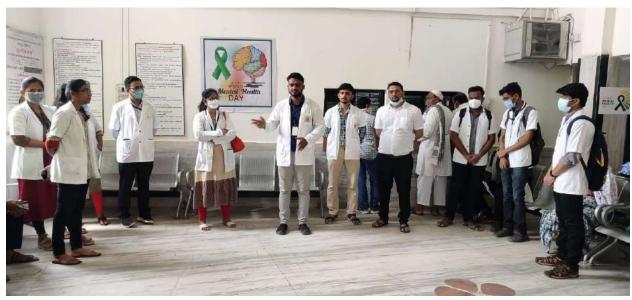

### Brief Description of the activity carried out:

WHO declosed 10<sup>th</sup> October of every year as "World Mental Health Awareness". As a post of social/responsibility a social programmes was conducted for General population, Medical students, and Hospital staff by Department of Psychiatry on 10/10/2023 within OPD Premises on 10.30 am to 12 noon.

This programme was started by welcoming Chief Guest Dr. A. T. Deshmukh Dean & Dr. P.R. Tekade, Medical Superintendent, Dr. PDMMC & Introductory remark to Audience by Dr. A.V. Saboo, Head of the Department, Dr. PDMMC, Amravati.

Different Aspects of Mental Health Awareness has been discussed by team of residents -

- 1. About Introduction, Statistics & Courses by Dr. Risha Jatal (PG student)
- Suicide Management, Psychosocial support and social Prevention by Dr. Pooja Hazare (PG student)

This program was followed by skid on

- a) Depressive Disorder
- b) Alcohol Use Disorder
- c) Schizophrenia

By B.Sc Nursing students to Audiences present for Program.

The Audience was informed that they could seek help from OPD No. 7 Department of Psychiatry Dr. PDMMC & to last conclusion remark was given by Respected Dean sir about mental awareness and its prevention and had timely help can prevent mode conclusion remark and thanked everyone for their attendance.