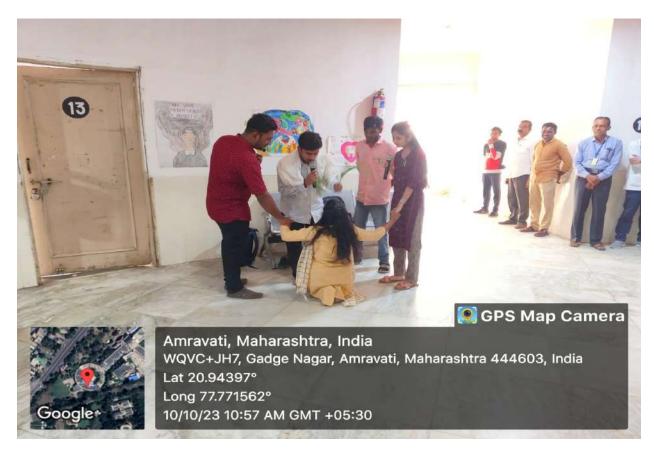

### Brief Description of the activity carried out:

WHO declosed 10<sup>th</sup> October of every year as "World Mental Health Awareness". As a post of social/responsibility a social programmes was conducted for General population, Medical students, and Hospital staff by Department of Psychiatry on 10/10/2023 within OPD Premises on 10.30 am to 12 noon.

This programme was started by welcoming Chief Guest Dr. A. T. Deshmukh Dean & Dr. P.R. Tekade, Medical Superintendent, Dr. PDMMC & Introductory remark to Audience by Dr. A.V. Saboo, Head of the Department, Dr. PDMMC, Amravati.

Different Aspects of Mental Health Awareness has been discussed by team of residents -

- 1. About Introduction, Statistics & Courses by Dr. Risha Jatal (PG student)
- Suicide Management, Psychosocial support and social Prevention by Dr. Pooja Hazare (PG student)