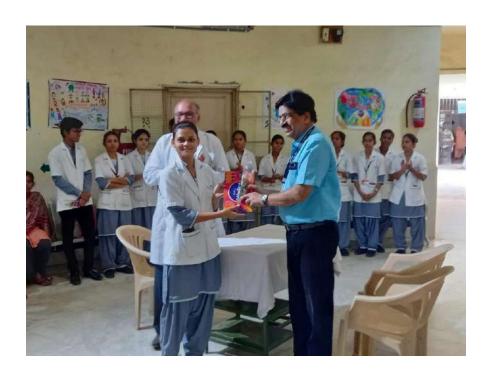

### Brief Description of the activity carried out:

WHO declosed 10<sup>th</sup> October of every year as "World Mental Health Awareness". As a post of social/responsibility a social programmes was conducted for General population, Medical students, and Hospital staff by Department of Psychiatry on 10/10/2023 within OPD Premises on 10.30 am to 12 noon.

This programme was started by welcoming Chief Guest Dr. A. T. Deshmukh Dean & Dr. P.R. Tekade, Medical Superintendent, Dr. PDMMC & Introductory remark to Audience by Dr. A.V. Saboo, Head of the Department, Dr. PDMMC, Amravati.