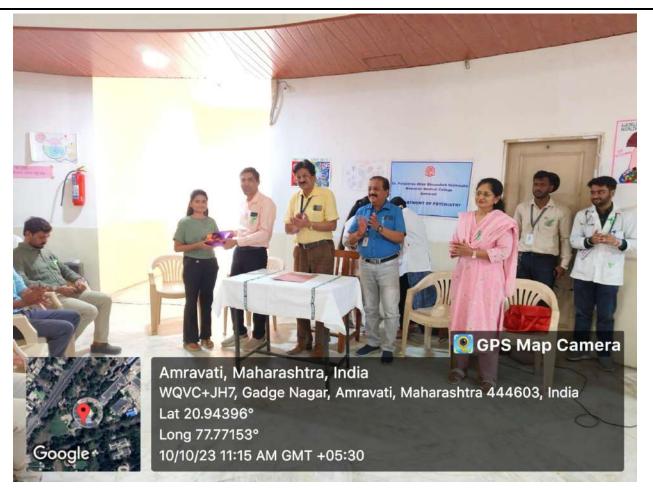

### Brief Description of the activity carried out:

WHO declosed 10<sup>th</sup> October of every year as "World Mental Health Awareness". As a post of social/responsibility a social programmes was conducted for General population, Medical students, and Hospital staff by Department of Psychiatry on 10/10/2023 within OPD Premises on 10.30 am to 12 noon.

This programme was started by welcoming Chief Guest Dr. A. T. Deshmukh Dean & Dr. P.R. Tekade, Medical Superintendent, Dr. PDMMC & Introductory remark to Audience by Dr. A.V. Saboo, Head of the Department, Dr. PDMMC, Amravati.

Different Aspects of Mental Health Awareness has been discussed by team of residents -

- 1. About Introduction, Statistics & Courses by Dr. Risha Jatal (PG student)
- Suicide Management, Psychosocial support and social Prevention by Dr. Pooja Hazare (PG student)