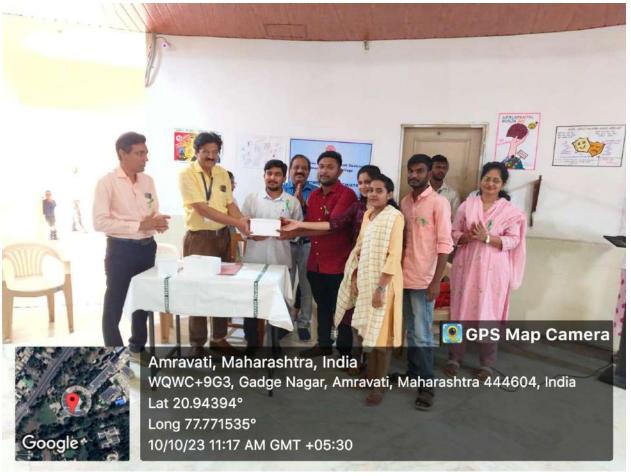

Conclusion Remark & Vote of Thanks was given by Dr. Vidyut Khandewale and Thanks all dignitaries and audience present for awareness program.

Dr. Sunay Vyas, Dr. Vilhekar, Dr. P. R. Torkadi, Dr. Swapnil Patil, Dr. K. A. Bansod, Dr. S. N. Agrawal, Dr. Thombare, Dr. S. S. Sande, Mrs. Chitra Deshmukh, Nursing Superintendent, Mrs. Manda Dhakade, Incharge Sister Psychiatry Ward, Mr. Kishor Ingle, Mrs. Manjusha Deshmukh, Mr. Akshay Pathrikar ect., Teaching staff, Non-Teaching Staff, UG & PG students were present.

### Recommendations:

- 1. Regular Mental Health awareness Programmes for Staff, Students & Patients
- Pictures/Poster for Awareness to be installed within Hospital Premises, Hostels and mess.
- 3. Importance of positive mental Health to be propagated to every class of people.
- 4. Awareness about timely intervention or seeking medical help into society.