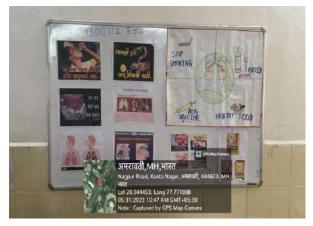

#### Main Event-

1. Poster Presentation: Posters depicting various mental health disorders, the myths are presented in the control of the contr surrounding those and the role of a qualified Mental Health Personnel in the same and the role of a qualified Mental Health Personnel in the same and the role of a qualified Mental Health Personnel in the same and the role of a qualified Mental Health Personnel in the same and the role of a qualified Mental Health Personnel in the same and the role of a qualified Mental Health Personnel in the same and the role of a qualified Mental Health Personnel in the same and the role of a qualified Mental Health Personnel in the same and the role of a qualified Mental Health Personnel in the same and the role of a qualified Mental Health Personnel in the same and the role of a qualified Mental Health Personnel in the same and the sam management of these disorders were made by the GNM Nursing Students of PDMMC and were displayed for public awareness and appreciation.

a qualified Mental Health proffessional in the treatment of Depression and Anxiety disorders, the effects of Alcohol on day to day life and the need for deaddiction, the subtle features of OCD that might warrant Psychiatric help and the myths and the irrational practises surrounding grave psychiatric disorders like Schizophrenia and Bipolar Mood Disorder were beautifully depicted in this Role Play. All the disorders which were shown in the play were explained by Dr. Rujuta Latkar, a Resident from Department of Psychiatry in a very clear and lucid manner.

3. Prize Distribution: Towards the end of the role-play, prizes were distributed to the students who had made the Top 3 best Posters. They were given a Certificate and a token of appreciation.