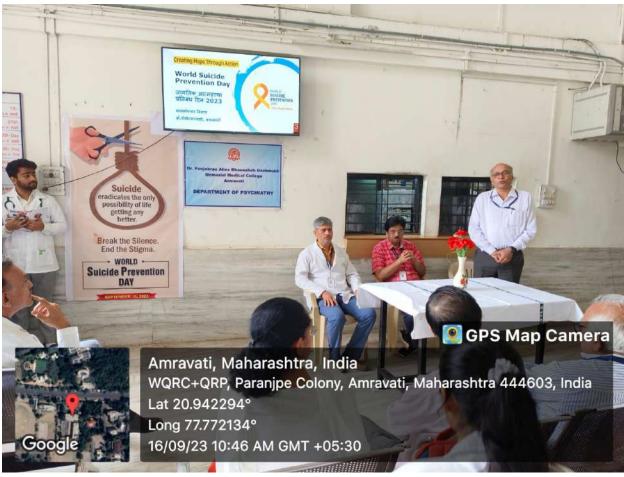

### Brief Description of the activity carried out:

WHO declosed 10<sup>th</sup> September of every year as "World Suicide Prevention Day". As a post of social/responsibility a social programmes was conducted for General population, Medical students, and Hospital staff by Department of Psychiatry on 16/9/2023 within OPD Premises on 10.30 am to 12 noon.

This programme was started by welcoming Chief Guest Dr. A. T. Deshmukh Dean & Dr. P.R. Tekade, Medical Superintendent, Dr. PDMMC & Introductory remark to Audience by Dr. A.V. Saboo, Head of the Department, Dr. PDMMC, Amravati.

# "World Suicide Prevention Day" on 16th September, 2023