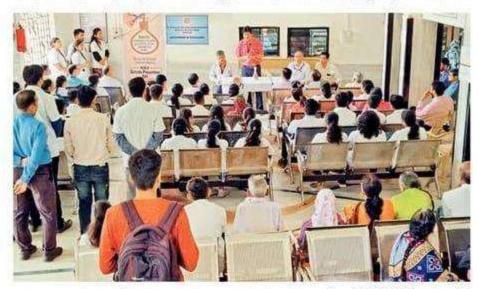

Brief Description of the activity carried out:

The "World No Tobacco Day" amongst Resident doctors organised by Dept. of Psychiay, Dr.PDMC on 31<sup>st</sup> May, 2023 in Seminar hall, Psychiatry OPD No. 07, Dr. Panjabrao Deshmukh Memorial Medical college, Amravati. Time- 3pm-5pm

The program was started with introducing the audience to what tobacco is, the epidemiology of its consumption, and the impact of this on society.

Ouestions and Answers -

- a. Audience was then encouraged to ask questions they had about tobacco use and its effects.
- b. They asked several questions, including what different tobacco products existed, what health risks they posed, and how tobacco consumption affected the users' family & friends.
- c. They also asked what help can be sought to reduce and eliminate one's tobacco use, and what treatment modalities were available.
- d. All these questions were answered in a comprehensive manner.