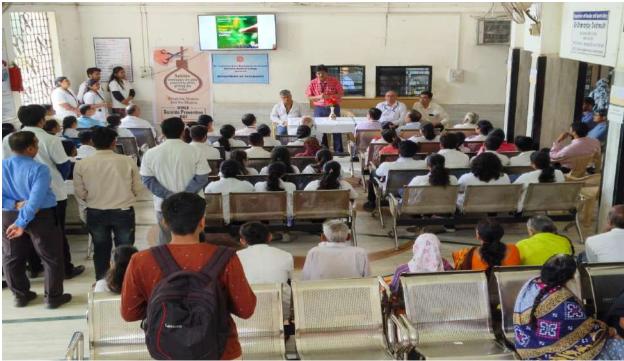

### Brief Description of the activity carried out:

WHO declosed 10<sup>th</sup> September of every year as "World Suicide Prevention Day". As a post of social/responsibility a social programmes was conducted for General population, Medical students, and Hospital staff by Department of Psychiatry on 16/9/2023 within OPD Premises on 10.30 am to 12 noon.

This programme was started by welcoming Chief Guest Dr. A. T. Deshmukh Dean & Dr. P.R. Tekade, Medical Superintendent, Dr. PDMMC & Introductory remark to Audience by Dr. A.V. Saboo, Head of the Department, Dr. PDMMC, Amravati.

Different Aspects of suicide has been discussed by team of residents -

- 1. About Introduction, Statistics & Courses by Dr. Kaustubh Bhor (PG student)
- 2. Risk Factors, warning signs and preventive factors by dr. Rish Jatal (PG student)
- Suicide Management, Psychosocial support and social Prevention by Dr. Pooja Hazare (PG student)