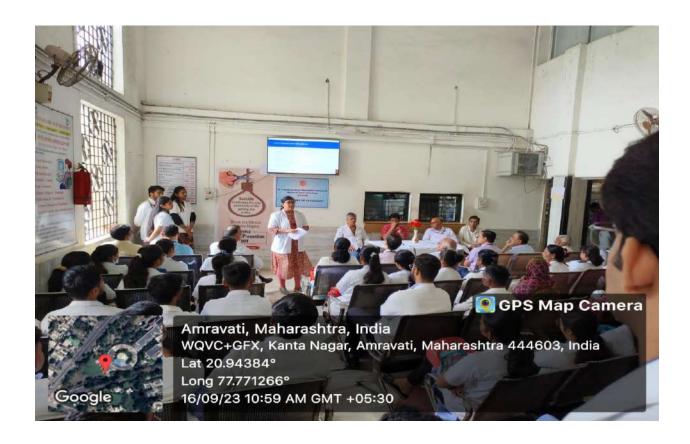

### Brief Description of the activity carried out:

WHO declosed 10<sup>th</sup> September of every year as "World Suicide Prevention Day". As a post of social/responsibility a social programmes was conducted for General population, Medical students, and Hospital staff by Department of Psychiatry on 16/9/2023 within OPD Premises on 10.30 am to 12 noon.

Different Aspects of suicide has been discussed by team of residents -

- 1. About Introduction, Statistics & Courses by Dr. Kaustubh Bhor (PG student)
- 2. Risk Factors, warning signs and preventive factors by dr. Rish Jatal (PG student)
- Suicide Management, Psychosocial support and social Prevention by Dr. Pooja Hazare (PG student)