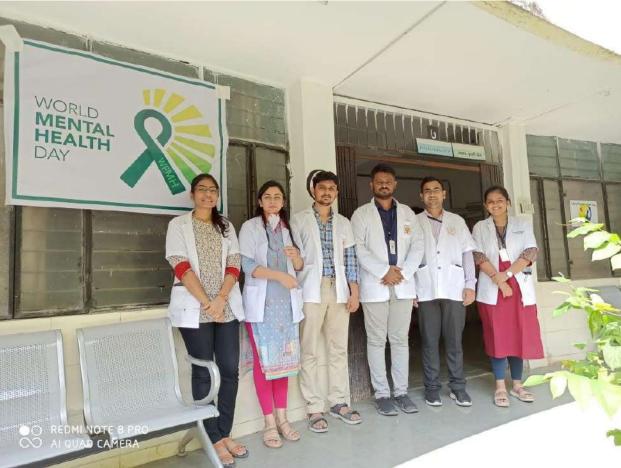

### Brief Description of the activity carried out:

WHO declosed 10<sup>th</sup> October of every year as "World Mental Health Awareness". As a post of social/responsibility a social programmes was conducted for General population, Medical students, and Hospital staff by Department of Psychiatry on 10/10/2023 within OPD Premises on 10.30 am to 12 noon.

This programme was started by welcoming Chief Guest Dr. A. T. Deshmukh Dean & Dr. P.R. Tekade, Medical Superintendent, Dr. PDMMC & Introductory remark to Audience by Dr. A.V. Saboo, Head of the Department, Dr. PDMMC, Amravati.

Conclusion Remark & Vote of Thanks was given by Dr. Vidyut Khandewale and Thanks all dignitaries and audience present for awareness program.

Dr. Sunay Vyas, Dr. Vilhekar, Dr. P. R. Torkadi, Dr. Swapnil Patil, Dr. K. A. Bansod, Dr. S. N. Agrawal, Dr. Thombare, Dr. S. S. Sande, Mrs. Chitra Deshmukh, Nursing Superintendent, Mrs. Manda Dhakade, Incharge Sister Psychiatry Ward, Mr. Kishor Ingle, Mrs. Manjusha Deshmukh, Mr. Akshay Pathrikar ect., Teaching staff, Non-Teaching Staff, UG & PG students were present.